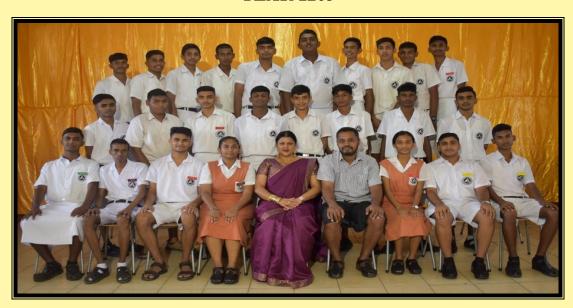

## **YEAR 1205**

BACK (L-R) RIKSHANT, ANTRISH, NIKIL, SAKSHAM, KARTIK, SHAHIL, MOHAMMED, AYUSH, KRISHANT, RAYAN MIDDLE (L-R) MIHIR, ARJUN, RYAN, DHIRSHEK, RISHYAPH, APHRAM, AYUSH, PRANAV FRONT (L-R) NICKLESH, VIVIK, RISHANT, RISHA, MS ANJANA S LATA, MR. INOKE SENIYARO (YEAR TEACHERS) ZAARA, RAVIKESH (YEAR CAPTAIN), NICKHIL (ASSISTANT YEAR CAPTAIN