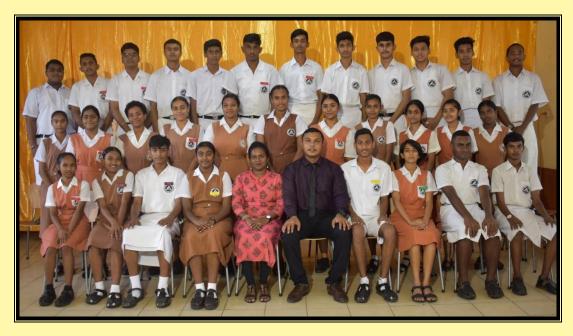

## **YEAR1204**

BACK (L-R) ANIKET, SUMIRAN, YASHVEER, SHELVIN, ROMITESH, DIPESH, RISHIKETH, RAHUL, ASHVEER, SUMITESH, SAURAV, SAKIUSA

MIDDLE (L-R) TRISHA, SIMRAN, ALANIETA, DEZARAE, RACHAEL, JOSEPHINE, RICHA, SUPRIYA, ISHA, SHAIZA, YEHSHIKA FRONT (L-R) RAGNI, VASEVA, AKSHAT, CHRITIN, MRS. USHA L CHANDRA, MR. ASHNEEL RAJ (YEAR TEACHERS), PRITESH, RIDHI, SEMESA, ASHNESH