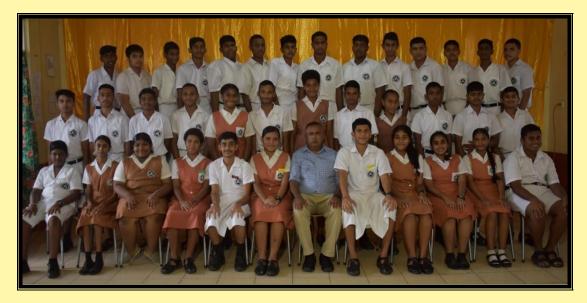

## **YEAR 1003**

BACK (L-R) NAVNEEL, URIAM, DANIEL, ETASH, ANOSH, SEREMAIA, AARUSH, POASA, ARIYAN, BARNEEL, AYUSH, PRASHIL, ARYAN, ISAIAH MIDDLE (L-R) AARUSH, RISHAL, SHANIL, PENI, ADI AKANISI, MARIANA, MANAV, GRACE, ASHUTOSH, REHAAN, ADARSH FRONT (L-R) ROHITESH, TANISHA, ZEENAT, ESTHER, RISHIL, UNAISI (YEAR CAPTAIN), MR. SUNIL DUTT (YEAR TEACHER), TIMOTHY, (ASSISTANT YEAR CAPTAIN), CONDOLEZZA, KATHRINA, ANISHA, MANISH