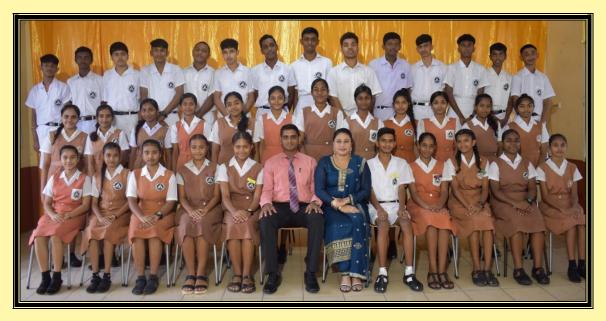

## **YEAR 1002**

BACK (L-R) KRISHAL, KAVITESH, ROHAN, RISHANT, MITIELI, RITVIK, DEVESH, ASHVILLE, LOO TIGER, AMAR KRISHNEEL, AYUSH, ANAV, KRISHIL MIDDLE(L-R) DISHIKA, MICHELLE, KAJAL, DAKSHA, SHEFALI, ESHITA, KARALAINI, SHYNA, NISHIKA, SHARON, DIVYA, RISHA FRONT (L-R) SHYANA, RIYA, SHREYA, BULOU, LAILA (ASSISTANT YEAR CAPTAIN), MR. ATENDRA SHARAN, MRS. MRS. JADE ABBAS (YEAR TEACHERS), ANAV (YEAR CAPTAIN), AANVI, NADIA, SERA, RIYA